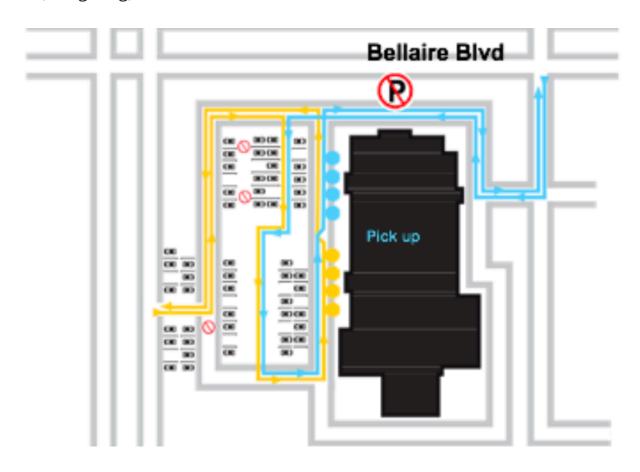

## DISMISSAL: SCHOOL ENDS AT 2:45PM

## YELLOW LINE PICK UP

Sanchez (Explorers)

Rodriguez (Frogs)

Spieler (Otters)

Castilla (Rainbows)

Alvarez/Pardo (Fish)

Saikhel (Owls)

Beaver/Bailey (Foxes)

Brueggemann (Butterflies)

Myers (Cactus)

Olszewski/Stempel (Jaguars)

Vezina (Penguins)

Deaton (Cats)

Brandon (Bears)

Rautapaa (Polar Bears)

## **BLUE LINE PICK UP**

Verduzco Mendoza/Arenivas (Unicorns)

Bell/Raza (Lions)

Dobbs (Panda Bears)

McCreary/Aduke (Sea Turtles)

Walker/Parra (Bumblebees)

Davis (Tigers)

Scaife/Flores (Caterpillars)

Brazzel (Sun Flowers)

Ramos (Blue Flowers)

Fernandez (Ducks)

Tapia (Stars)

Bernal (Coyotes)

Clayton (Elepants)

Mata (Gnomes)

Serra (Dragons) Hatcher (Crocodiles) Hui (Hedgehog)