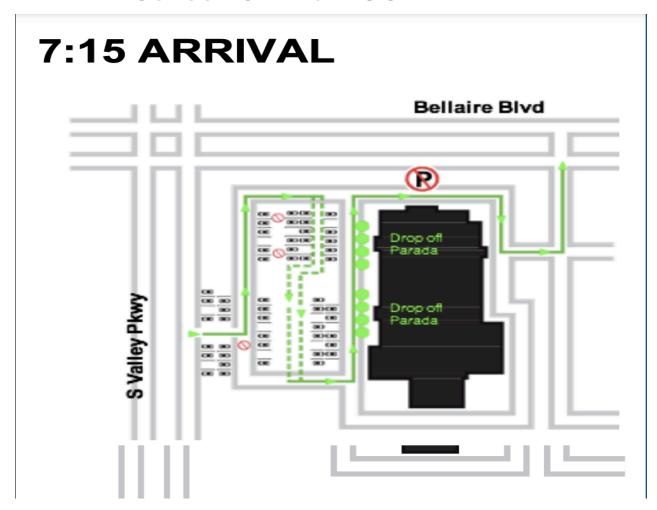

**School Hours 7:30-2:45** 

AM Early Childhood Special Education: 7:30-10:36

PM Early Childhood Special Education 11:39-2:45

Doors opening from 7:15 - 7:30

Pick up time is 2:45 - 3:10.

\*\*\*Students must have name badges on each day when they arrive to campus.

## ARRIVAL: SCHOOL STARTS 7:30AM

- Please do not arrive earlier than 15 minutes prior to the start of class time. Our staff need to be able to park in the parking lot.
- Do not use cell phones in the school parking lot.
- ALWAYS USE CAR SEATS.
- BE COURTEOUS TO FELLOW MOTORISTS.
- Respect our neighbors and their property, and do not use their driveways.
- OBEY TRAFFIC SIGNS.
- AVOID PARKING AND WALKING YOUR CHILD(REN) TO THE BUILDING